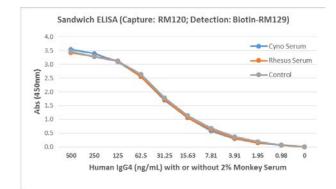

Sandwich ELISA, using RevMAb human IgG4 matched antibody pair, shows species reactivity to human only, and shows no cross-reactivity to monkey (Cyno or Rhesus) IgG, mouse IgG, rat IgG, or goat IgG.

Detection of human IgG4 in monkey serum. Sandwich ELISA using RevMAb human IgG4 matched antibody pair, followed by a HRP conjugated streptavidin.