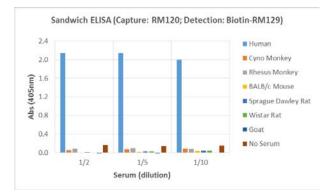

Sandwich ELISA, using RevMAb human IgG4 matched antibody pair, shows species reactivity to human only, and shows no cross-reactivity to monkey (Cyno or Rhesus) IgG, mouse IgG, rat IgG, or goat IgG.

Detection of human IgG4 in monkey serum. Sandwich ELISA using RevMAb human IgG4 matched antibody pair, followed by a HRP conjugated streptavidin.