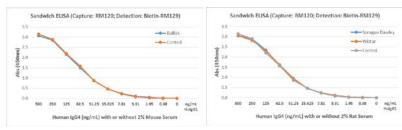

Detection of human IgG4 in mouse or rat serum. Sandwich ELISA using RevMAb human IgG4 matched antibody pair, followed by a HRP conjugated streptavidin.

Fon + 49 (0) 40 45 067 0 Fax + 49 (0) 40 450 67 490 info@dianova.de www.dianova.de