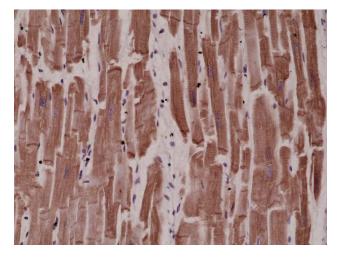

Country of Origin: U.S.A.

Intended Use: For Research Use Only Not for Diagnostic or

Therapeutic Use

Immunohistochemical staining of formalin fixed and paraffin embedded human heart tissue sections using Anti-Desmin RM234 at a 1:4000 dilution.