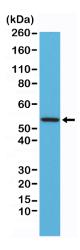

Western Blot of mouse heart tissue lysates using Anti-Desmin RM234 at a 1:1000 dilution, showed a band of Desmin (~54 kDa) expressed in mouse heart.