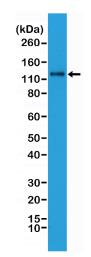

Western Blot analysis of HeLa whole cell lysates, using anti-N-cadherin rabbit monoclonal antibody (Clone RM259), showed N-cadherin expression in HeLa cells.