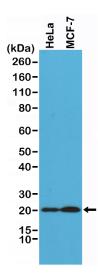

Western Blot of HeLa and MCF-7 cells lysates using Anti-Smac/Diablo Rabbit Monoclonal Antibody (Clone RM271) at a 1:1000 dilution.