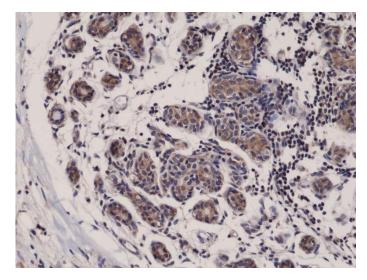

Country of Origin: U.S.A.

Intended Use: For Research Use Only Not for Diagnostic or

Therapeutic Use

Immunohistochemical staining of formalin fixed and paraffin embedded human breast cancer tissue sections using Anti-Smac/Diablo Rabbit Monoclonal Antibody (Clone RM271) at a 1:1000 dilution.