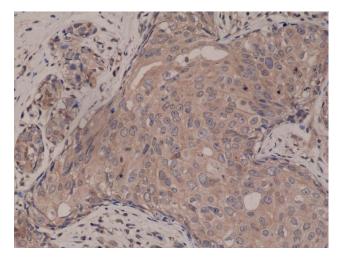

Immunohistochemical staining of formalin fixed and paraffin embedded human breast cancer tissue sections using Anti-Smad4 Rabbit Monoclonal Antibody (Clone RM277) at a 1:2000 dilution.

Western Blot of Jurkat and IMR32 cells lysates using Anti-Smad4 Rabbit Monoclonal Antibody (Clone RM277) at a 1:500 dilution.