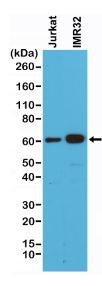

Immunohistochemical staining of formalin fixed and paraffin embedded human breast cancer tissue sections using Anti-Smad4 Rabbit Monoclonal Antibody (Clone RM277) at a 1:2000 dilution.

Western Blot of Jurkat and IMR32 cells lysates using Anti-Smad4 Rabbit Monoclonal Antibody (Clone RM277) at a 1:500 dilution.