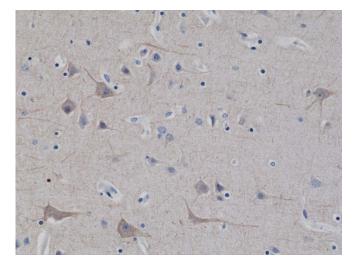

Immunohistochemical staining of formalin fixed and paraffin embedded human brain tissue sections using Anti-Neurofilament-L (NF-L) Rabbit Monoclonal Antibody (Clone RM280) at a 1:2500 dilution.

Western Blot of human brain tissue lysates using Anti-Neurofilament-L (NF-L) Rabbit Monoclonal Antibody (Clone RM280) at a 1:2500 dilution.