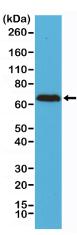

Immunohistochemical staining of formalin fixed and paraffin embedded human brain tissue sections using Anti-Neurofilament-L (NF-L) Rabbit Monoclonal Antibody (Clone RM280) at a 1:2500 dilution.

Western Blot of human brain tissue lysates using Anti-Neurofilament-L (NF-L) Rabbit Monoclonal Antibody (Clone RM280) at a 1:2500 dilution.