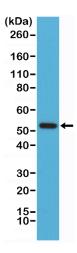

Western Blot of Jurkat cell lysates using Anti-Cyclin B1 Rabbit Monoclonal Antibody (clone RM281) at a 1:1000 dilution.