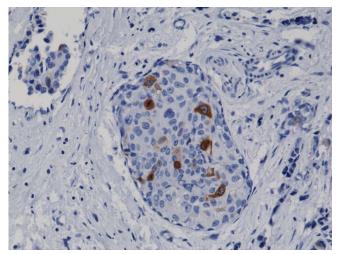

Country of Origin: U.S.A.

Intended Use: For Research Use Only Not for Diagnostic or

**Therapeutic Use** 

Immunohistochemical staining of formalin fixed and paraffin embedded human breast cancer tissue sections using Anti-Cyclin B1 Rabbit Monoclonal Antibody (clone RM281) at a 1:2000 dilution.