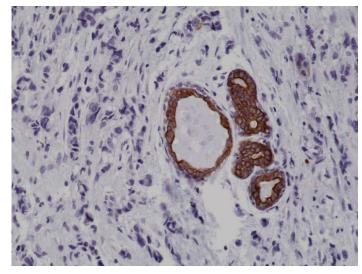

Country of Origin: U.S.A.

Intended Use: For Research Use Only Not for Diagnostic or

**Therapeutic Use** 

Immunohistochemical staining of formalin fixed and paraffin embedded human breast cancer tissue sections using Anti-CK7 Rabbit Monoclonal Antibody (Clone RM284) at a 1:1000 dilution.