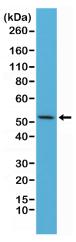

Western Blot of HeLa cells lysates using Anti-CK7 Rabbit Monoclonal Antibody (Clone RM284) at a 1:2500 dilution.