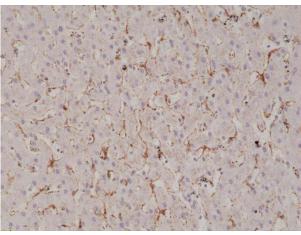

Immunohistochemical staining of formalin fixed and paraffin embedded human liver tissue section using anti-Caveolin-1 rabbit monoclonal antibody (Clone RM325) at a 1:1000 dilution.

Western Blot of HeLa cell lysate using anti-Caveolin-1 rabbit monoclonal antibody (Clone RM325) at a 1:40,000 dilution.