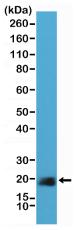

Immunohistochemical staining of formalin fixed and paraffin embedded human liver tissue section using anti-Caveolin-1 rabbit monoclonal antibody (Clone RM325) at a 1:1000 dilution.

Western Blot of HeLa cell lysate using anti-Caveolin-1 rabbit monoclonal antibody (Clone RM325) at a 1:40,000 dilution.