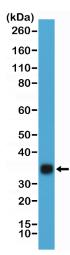

Western Blot of hCG protein purified from human urine using anti-hCG rabbit monoclonal antibody (Clone RM330) at a 1:20,000 dilution.