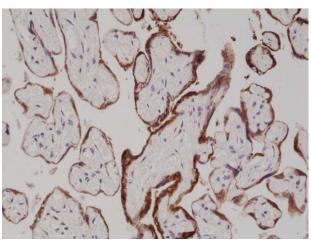

Beratung und Vertrieb

Warburgstr. 45 • 20354 Hamburg

Fon + 49 (0) 40 45 067 0 Fax + 49 (0) 40 450 67 490 info@dianova.de www.dianova.de

Immunohistochemical staining of formalin fixed and paraffin embedded human placenta tissue section using anti-hCG rabbit monoclonal antibody (Clone RM330) at a 1:1000 dilution.