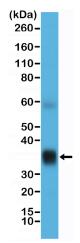

Western Blot of human lung tissue lysate using anti-Surfactant protein A (SP-A) rabbit monoclonal antibody (Clone RM334) at a 1:10,000 dilution.

Fon + 49 (0) 40 45 067 0 Fax + 49 (0) 40 450 67 490 info@dianova.de www.dianova.de