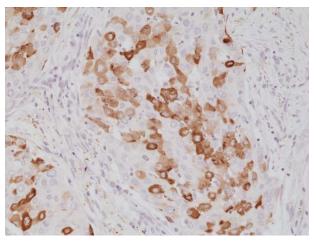

Immunohistochemical staining of formalin fixed and paraffin embedded human lung cancer tissue section using anti-Surfactant protein A (SP-A) rabbit monoclonal antibody (Clone RM334) at a 1:1000 dilution.