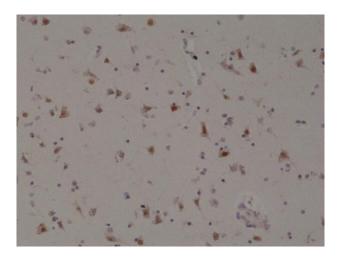

Country of Origin: U.S.A.

Intended Use: For Research Use Only Not for Diagnostic or

**Therapeutic Use** 

Fon + 49 (0) 40 45 067 0 Fax + 49 (0) 40 450 67 490 info@dianova.de www.dianova.de

Immunohistochemical staining of formalin fixed and paraffin embedded human brain tissue section using anti-SATB2 rabbit monoclonal antibody (Clone RM365) at a 1:200 dilution.