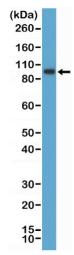

Western Blot of K562 cell lysate using anti-SATB2 rabbit monoclonal antibody (Clone RM365) at a 1:1000 dilution.