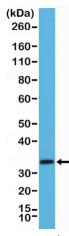

Western Blot of mouse brain tissue lysate using anti-Syntaxin-1A rabbit monoclonal antibody (Clone RM367) at a 1:2000 dilution.