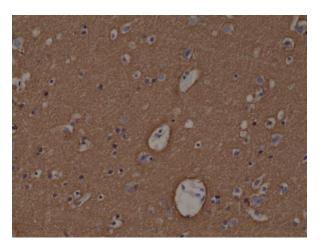

Country of Origin: U.S.A.

Intended Use: For Research Use Only Not for Diagnostic or

**Therapeutic Use** 

Fon + 49 (0) 40 45 067 0 Fax + 49 (0) 40 450 67 490 info@dianova.de www.dianova.de

Immunohistochemical staining of formalin fixed and paraffin embedded human brain tissue section using anti-Syntaxin-1A rabbit monoclonal antibody (Clone RM367) at a 1:1000 dilution.