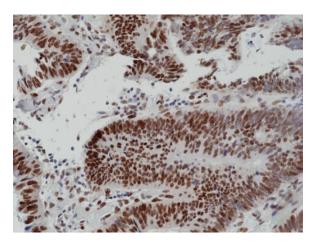

Immunohistochemical staining of formalin fixed and paraffin embedded human colon cancer tissue section using anti-MSH6 rabbit monoclonal antibody (Clone RM376) at a 1:100 dilution.

Western Blot of 293 lysate using anti-MSH6 rabbit monoclonal antibody (Clone RM376) at a 1:1000 dilution.