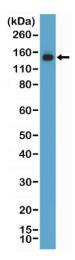

Immunohistochemical staining of formalin fixed and paraffin embedded human colon cancer tissue section using anti-MSH6 rabbit monoclonal antibody (Clone RM376) at a 1:100 dilution.

Western Blot of 293 lysate using anti-MSH6 rabbit monoclonal antibody (Clone RM376) at a 1:1000 dilution.