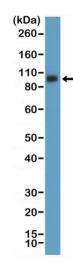

Immunohistochemical staining of formalin fixed and paraffin embedded human spleen tissue section using anti-CD61 rabbit monoclonal antibody (Clone RM382) at a 1:500 dilution.

Western Blot of Mouse Spleen tissue lysate using anti-CD61 rabbit monoclonal antibody (Clone RM382) at a 1:5000 dilution.