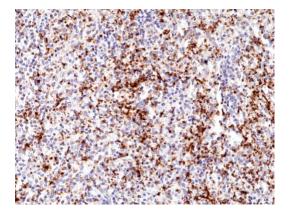

Immunohistochemical staining of formalin fixed and paraffin embedded human spleen tissue section using anti-CD61 rabbit monoclonal antibody (Clone RM382) at a 1:500 dilution.

Western Blot of Mouse Spleen tissue lysate using anti-CD61 rabbit monoclonal antibody (Clone RM382) at a 1:5000 dilution.