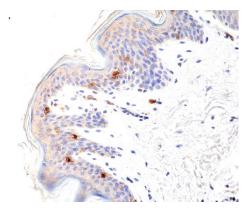

Immunohistochemical staining of formalin fixed and paraffin embedded human skin tissue section using anti-CD1a rabbit monoclonal antibody (Clone RM393) at a 1:100 dilution.