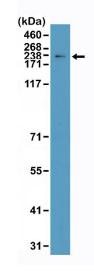

Immunohistochemical staining of formalin fixed and paraffin embedded human tonsil tissue section using anti-TOP2A rabbit monoclonal antibody (Clone RM394) at a 1:100 dilution.

Western Blot of HeLa cells lysate using anti-TOP2A rabbit monoclonal antibody (Clone RM394) at a 1:2000 dilution.