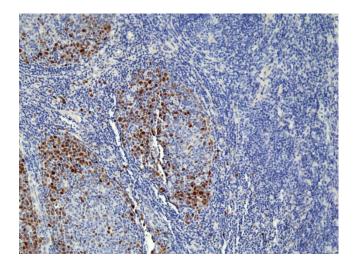

Immunohistochemical staining of formalin fixed and paraffin embedded human tonsil tissue section using anti-TOP2A rabbit monoclonal antibody (Clone RM394) at a 1:100 dilution.

Western Blot of HeLa cells lysate using anti-TOP2A rabbit monoclonal antibody (Clone RM394) at a 1:2000 dilution.